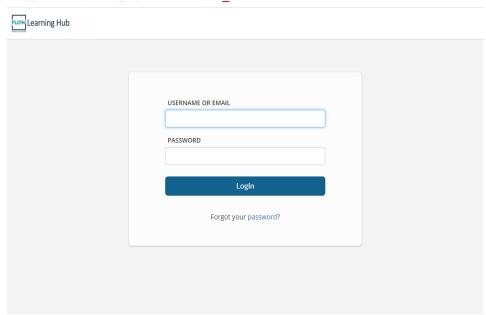

# 1.6.1 Login section

After choosing your division, you will be directed to login page to use your login credential. You can find your user name (your employee ID) and password in the email received from admin. In this page you can access to E-learning platform