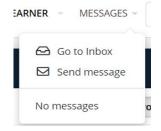

**3. Messages:** You can send or receive messages to/from system administrator.

- **4. My Courses:** You can see an overview of assigned courses.
- **5. Course Catalog:** Information about assigned course can get it from here. For more information see section 2.1.2 Course catalog
- **6. Progress**: It shows your course progress in detail.
- 7. **Calendar:** You can see any forthcoming date of ILT/Webinar. For more information see 2.1.4 Calendar