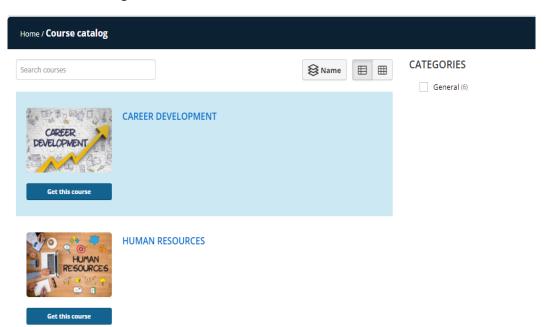

# 2.1.2 Course catalog

You can see all available system courses for you through the Course catalog. From here you can search for desired courses or view them through hierarchical categories.