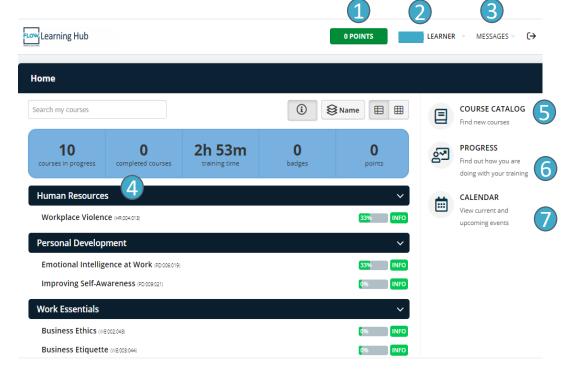

## 2.1 Home

The dashboard of Learner includes an overview of your courses. You will be able to view your course status, invested training time and earned badges and points. You can also see your account and the active feature of this elearning platform.

- 1. Points: You may see your earned points after successfully completing your different modules of your courses
- 2. Learner: From the header you have direct access to your account and the status of your learning

**3. Messages:** You can send or receive messages to/from system administrator.

- **4. My Courses:** You can see an overview of assigned courses.
- **5. Course Catalog:** Information about assigned course can get it from here. For more information see section 2.1.2 Course catalog
- **6. Progress**: It shows your course progress in detail.
- 7. **Calendar:** You can see any forthcoming date of ILT/Webinar. For more information see 2.1.4 Calendar