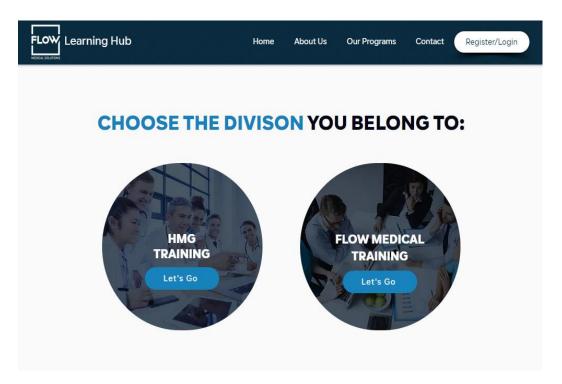

## 1.5 Register/Login

To start your learning journey, click on Register/Login tab. This will direct you to a new page where you have to choose your division, i.e. your organization/company.

## 1.6 Selection of Division

Click on the active button inside the circle as per your division:

- 1- HMG employees training
- 2- Flow Medical employees training