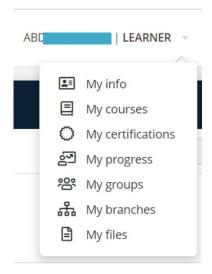

- 1. Points: You may see your earned points after successfully completing your different modules of your courses
- 2. Learner: From the header you have direct access to your account and the status of your learning