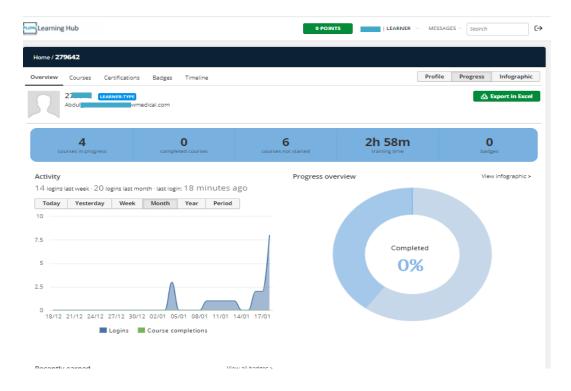

## 2.1 Home

The dashboard of Learner includes an overview of your courses. You will be able to view your course status, invested training time and earned badges and points. You can also see your account and the active feature of this elearning platform.

- 1. Points: You may see your earned points after successfully completing your different modules of your courses
- 2. Learner: From the header you have direct access to your account and the status of your learning

**3. Messages:** You can send or receive messages to/from system administrator.

- **4. My Courses:** You can see an overview of assigned courses.
- **5. Course Catalog:** Information about assigned course can get it from here. For more information see section 2.1.2 Course catalog
- **6. Progress**: It shows your course progress in detail.
- 7. **Calendar:** You can see any forthcoming date of ILT/Webinar. For more information see 2.1.4 Calendar

## 2.1.3 Progress

Through the Progress link you can see an overview of your learning progress and your gamification reports. A visit to the Courses tab shows the courses to which you are registered and your completion status. The Timeline tab shows all the actions you have made in the portal (e.g., when you registered or when you completed a course). If you have been awarded Certifications, they will be visible here as well. The same stands for any Badges you may have gained. Clicking on the Infographic button you can access your personal infographic.