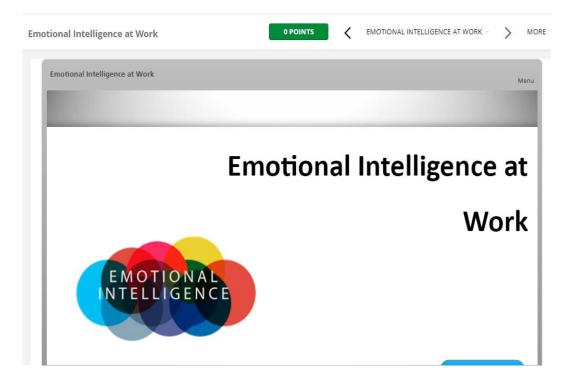

## 2.1.1 Course view

When you select a course you will see the course summary page or you will go directly to the course view mode and resume from the last seen unit. On the page header, there are next or previous button to navigate back and forth to your course. You need to complete units via various actions; these actions include a button, a question or a minimum elapsed time. Depending on traversal rules, you can only complete units in a serial order. Each course has a course completion rule (e.g., complete a specific test or complete all units).